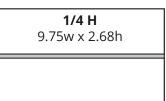

#### **FULL PAGE**

Bleed 11w x 12.75h (0.125" all sides)

Document (Trim) Size 10.75w x 12.5h

Live Area 9.75w x 11.5h 0.5"margin all sides

3/4 H

9.75w x 8.625h

| 1/4<br>V      |                                   |
|---------------|-----------------------------------|
| 2.25w x 11.5h | <b>3/4 V</b><br>7.265w x<br>11.5h |