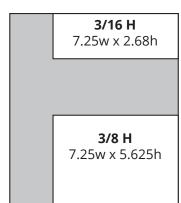

#### **FULL PAGE**

Bleed 11w x 12.75h (0.125" all sides)

Document (Trim) Size 10.75w x 12.5h

Live Area 9.75w x 11.5h 0.5"margin all sides

3/4 H

9.75w x 8.625h

| 1/4<br>V      |                                   |
|---------------|-----------------------------------|
| 2.25w x 11.5h | <b>3/4 V</b><br>7.265w x<br>11.5h |