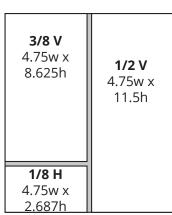

#### **FULL PAGE**

Bleed 11w x 12.75h (0.125" all sides)

Document (Trim) Size 10.75w x 12.5h

Live Area 9.75w x 11.5h 0.5"margin all sides

3/4 H

9.75w x 8.625h

| 1/4<br>V      |                                   |
|---------------|-----------------------------------|
| 2.25w x 11.5h | <b>3/4 V</b><br>7.265w x<br>11.5h |