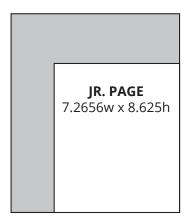

#### **FULL PAGE**

Bleed 11w x 12.75h (0.125" all sides)

Document (Trim) Size 10.75w x 12.5h

Live Area 9.75w x 11.5h 0.5"margin all sides

3/4 H

9.75w x 8.625h

| 1/4<br>V      |                                   |
|---------------|-----------------------------------|
| 2.25w x 11.5h | <b>3/4 V</b><br>7.265w x<br>11.5h |