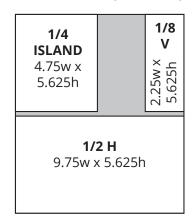

#### **FULL PAGE**

Bleed 11w x 12.75h (0.125" all sides)

Document (Trim) Size 10.75w x 12.5h

Live Area 9.75w x 11.5h 0.5"margin all sides

3/4 H

9.75w x 8.625h

| 1/4<br>V      |                                   |
|---------------|-----------------------------------|
| 2.25w x 11.5h | <b>3/4 V</b><br>7.265w x<br>11.5h |